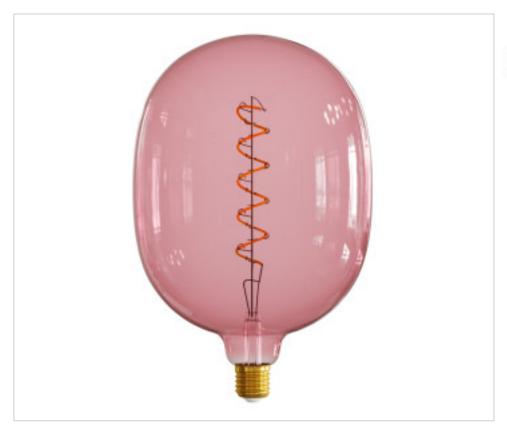

# Dimmable Led Bulb XXL Berry Red 5W E27 1800K

April 29th, 2024, 11:15

# **DESCRIPTION**

XXL Egg LED Bulb Pastel Series, Berry Red spiral filament 5W E27 Dimmable 1800K

# **OTHER FEATURES**

High (mm): 264

Voltage In (Vac): 220~240

Colour Temperature (ºK): 1800

Angle (⁰): 360

Energy efficiency: G

CRI (≥): 80

Dimmable: Corte fin de fase (IGBT)

Diameter (mm): 180

Power (W): 5

Lumen: 230

Socket: E27

Kwh/1000h: 5

Life (Hours): 15000