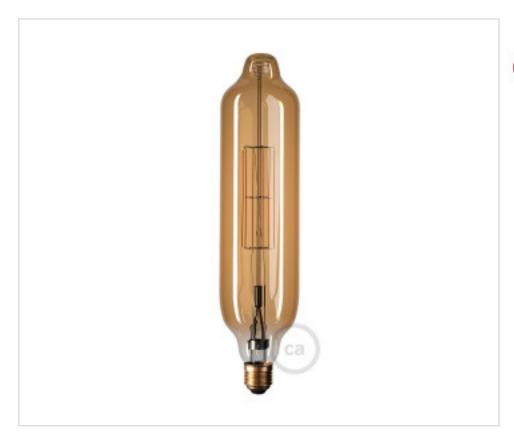

# Dimmable Led Bulb Tubular T75 H315 E27 11W 2000K 1000Lm Golden

May 01st, 2024, 05:06

# Dimmable Led Bulb Tubular T75 H315 E27 11W 2000K 1000Lm Golden

#### **OTHER FEATURES**

High (mm): 315

Voltage In (Vac): 220~240

Colour Temperature (ºK): 2000

Angle (º): 360

Energy efficiency: F

Dimmable: SI

Diameter (mm): 75

Power (W): 11

Lumen: 1000

Socket: E27

Kwh/1000h: 11