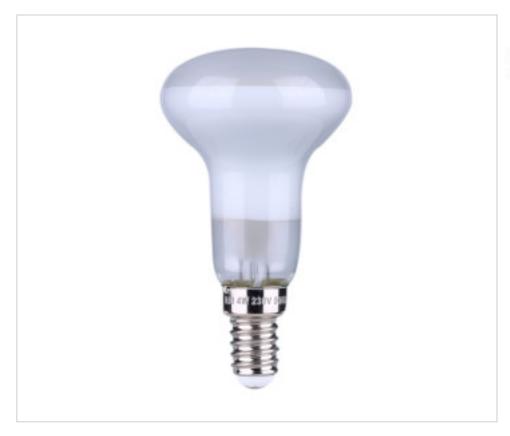

# Dimmable Led Bulb Reflectora R50 E27 4W 2700K 330Lm Satin

May 09th, 2024, 07:44

### **OTHER FEATURES**

High (mm): 87

Voltage In (Vac): 220~240

Colour Temperature (ºK): 2700

Angle (º): 360

Energy efficiency: F

CRI (≥): 80

Dimmable: Corte fin de fase (IGBT)

Diameter (mm): 50

Power (W): 4

Lumen: 330

Socket: E14

Kwh/1000h: 4

Life (Hours): 15000