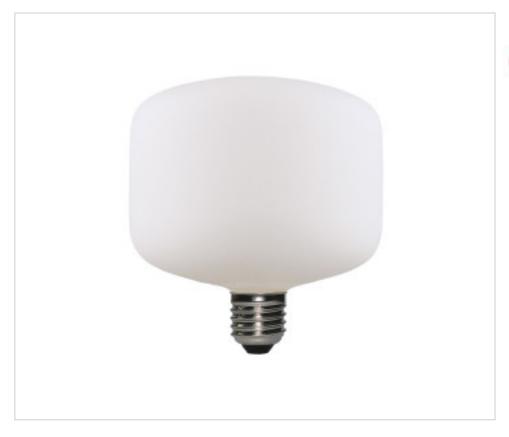

# Dimmable Led bulb Porcelaine Creta 6W E27 2700K

May 20th, 2024, 03:39

## **DESCRIPTION**

Crete Porcelain LED Bulb 6W E27 Dimmable 2700K

## Dimmable Led bulb Porcelaine Creta 6W E27 2700K