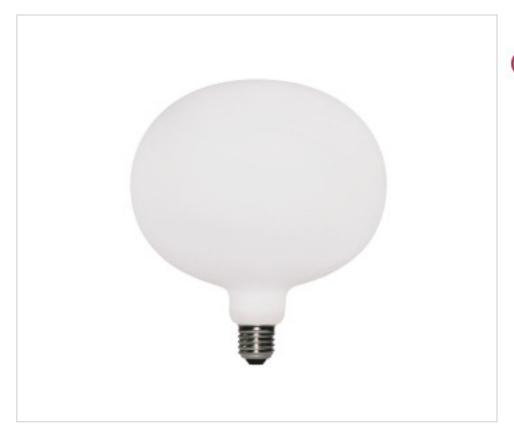

# Dimmable Led Bulb porcelain Delo E27 6W 2700K 540Lm

May 20th, 2024, 01:22

## Dimmable Led Bulb porcelain Delo E27 6W 2700K 540Lm

## **OTHER FEATURES**

High (mm): 195 Diameter (mm): 180

Voltage In (Vac): 220~240 Power (W): 6

Colour Temperature (°K): 2700 Lumen: 540 Angle (°): 360 Socket: E27

Angle (°): 360 Socket: E27
Energy efficiency: F Kwh/1000h: 6