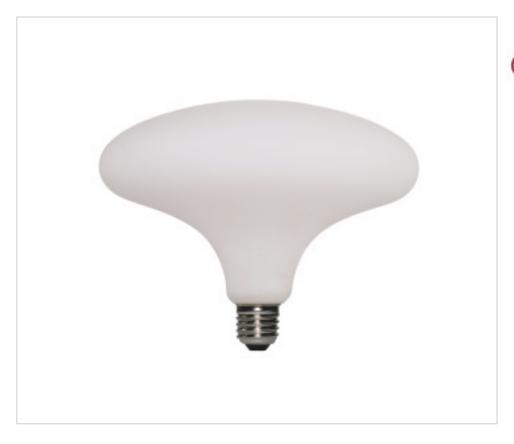

# Dimmable Led Bulb Idra E27 6W 2700K 540Lm Porcelain

May 20th, 2024, 00:48

# **DESCRIPTION**

Idra Porcelain LED Bulb 6W E27 Dimmable 2700K

# **OTHER FEATURES**

High (mm): 153

Voltage In (Vac): 220~240

Colour Temperature (ºK): 2700

Angle (º): 360

Energy efficiency: F

CRI (≥): 80

Dimmable: Corte fin de fase (IGBT)

Diameter (mm): 200

Power (W): 6

Lumen: 540

Socket: E27 Kwh/1000h: 6

. . . . . .

Life (Hours): 15000