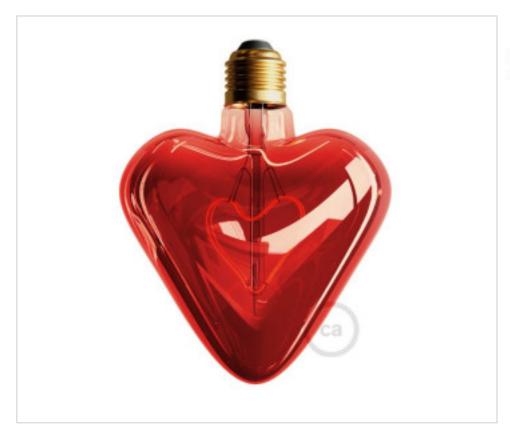

# Dimmable Led Bulb Heart E27 5W 2000K 150Lm Red

May 20th, 2024, 01:22

# Dimmable Led Bulb Heart E27 5W 2000K 150Lm Red

### **OTHER FEATURES**

High (mm): 130

Voltage In (Vac): 220~240

Colour Temperature (ºK): 2000

Angle (º): 360

Energy efficiency: G

CRI (≥): 80

Dimmable: Corte fin de fase (IGBT)

Diameter (mm): 125

Power (W): 5

Lumen: 150

Socket: E27

Kwh/1000h: 5

Life (Hours): 15000