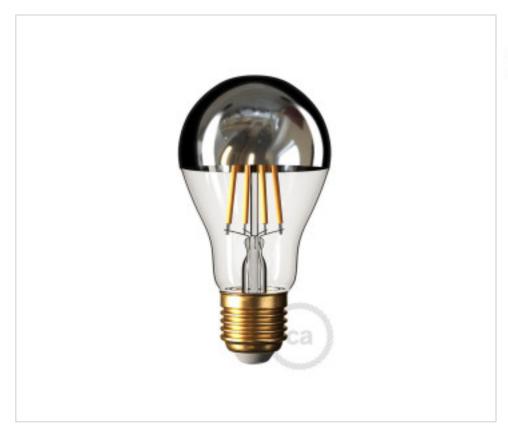

# Dimmable Led Bulb Drop A60 E27 7W 2700K 806Lm Silver Cupola

May 08th, 2024, 14:11

# Dimmable Led Bulb Drop A60 E27 7W 2700K 806Lm Silver Cupola

## **OTHER FEATURES**

High (mm): 106

Voltage In (Vac): 220~240

Colour Temperature (°K): 2700

Angle (º): 180

Energy efficiency: E

CRI (≥): 80

Dimmable: Corte fin de fase (IGBT)

Diameter (mm): 60

Power (W): 7

Lumen: 806

Socket: E27

Kwh/1000h: 7

Life (Hours): 15000