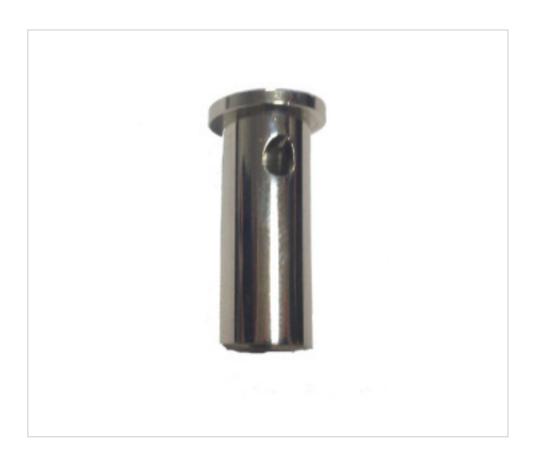

# Cylindrical roof anchorage diam 16mm nickel

May 05th, 2024, 21:00

### **DESCRIPTION**

Ceiling cylindrical anchor female thread M10x1 and side hole for steel cable exit. With 16mm necklace and M6 female threaded in lower part for fixation. To be used with accessory code 07890501

# Cylindrical roof anchorage diam 16mm nickel

#### **NOTES**

Cylindrical anchoring of ceiling with side hole exit cable, threading female M10x1 in lower part. To be used with accessory code 07890501