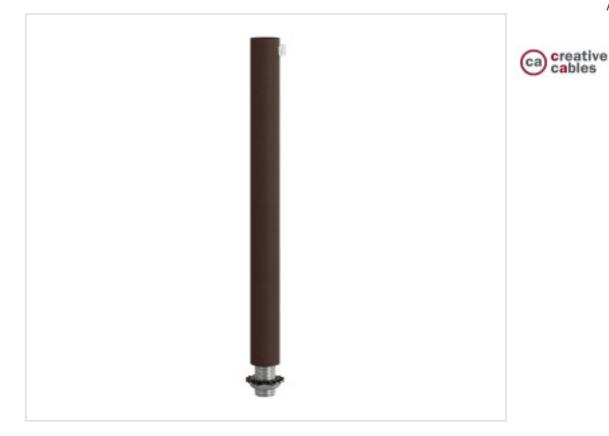

# Cable clamp metal L15cm Dark Rust tubo roscado tuerca y arandela

April 29th, 2024, 01:05

## CDSERM5RU

Cable clamp metal L15cm Dark Rust tubo roscado tuerca y arandela

#### NOTES

Metal cap diameter 13mm, height 150mm. Threaded tube and M10x1 nut and anti-rotation washer.