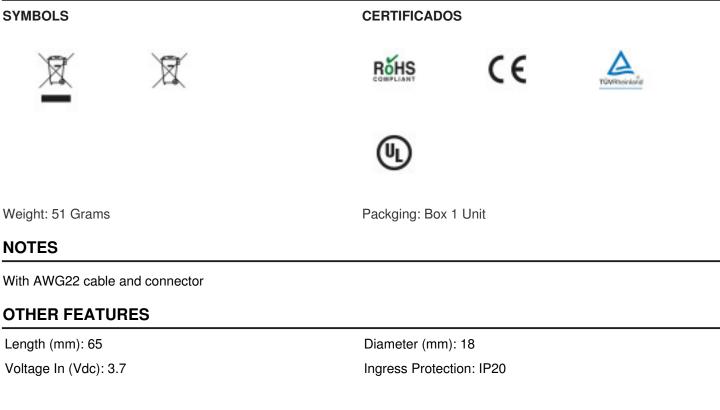

#### DESCRIPTION

Lithium-Ion battery with 10cm cable and connector to the control board. Capacity 2600mAh. 3.7Vdc. 9.62Wh. Life cycles 400-500.

Charge via USB and charger with 5Vdc output. With charging current limiter. Approximate charging time 5 hours. It is advisable to charge the batteries at least every 3 months.