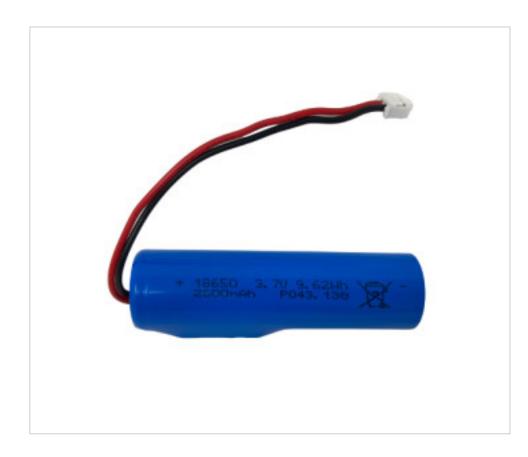

# Cylindrical battery Li-Ion 18650 2600mAh 10cm AWG22 cable and connecto

May 05th, 2024, 19:41

#### DESCRIPTION

Lithium-Ion battery with 10cm cable and connector to the control board. Capacity 2600mAh. 3.7Vdc. 9.62Wh. Life cycles 400-500.

Charge via USB and charger with 5Vdc output. With charging current limiter. Approximate charging time 5 hours. It is advisable to charge the batteries at least every 3 months.