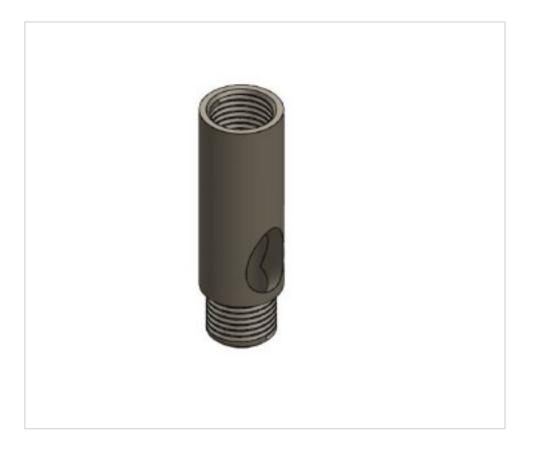

# Cylinder with lateral cable exit M10x1 - M10X1 nickel

May 02nd, 2024, 14:25

### DESCRIPTION

Nickel-plated brass tube with 7.5mm diameter side outlet and  $45^{\circ}$  feed cable passage. Female thread M10x1 and male thread M10x1.

### 0788600

Cylinder with lateral cable exit M10x1 - M10X1 nickel

### NOTES

Nickel-plated brass tube with 7.5mm diameter side outlet and 45° feed cable passage.