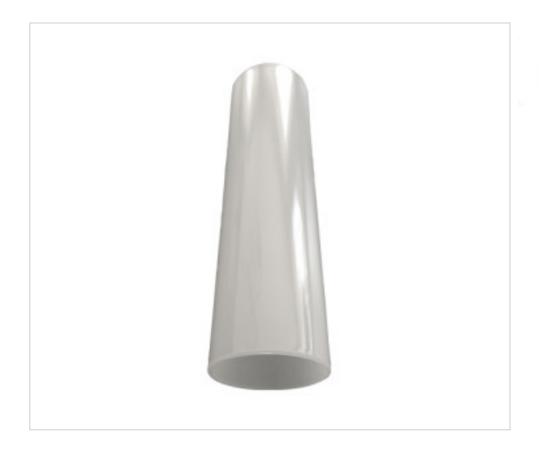

# Crystal tube 9660/70mm outer diameter 32mm

April 28th, 2024, 01:57

## Crystal tube 9660/70mm outer diameter 32mm

### **TECHNICAL SPECIFICATIONS**

Weight: 23 Grams Packging: Box 36 Units

**NOTES** 

Internal diameter 29mm

**OTHER FEATURES** 

Length (mm): 70 Diameter (mm): 32

Colour: White