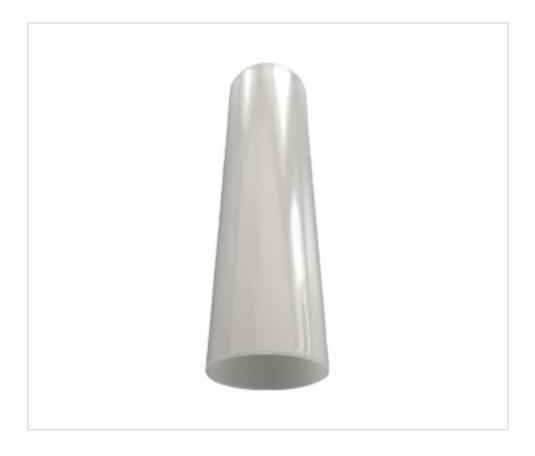

# Crystal tube 9660/100mm outer diameter 32mm

## Crystal tube 9660/100mm outer diameter 32mm

#### **TECHNICAL SPECIFICATIONS**

Weight: 1 Grams Packging: Box 26 Units

**NOTES** 

Internal diameter 29mm

**OTHER FEATURES** 

Length (mm): 100 Diameter (mm): 32

Colour: White