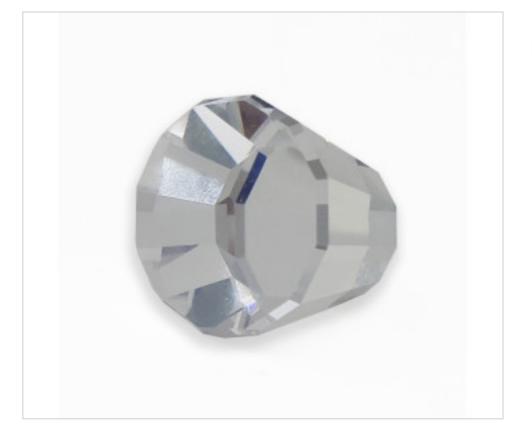

SWAROVSKI CRYSTAL > Strass Swarovski Crystal > Strass Swarovski Finals Strass Swarovski Finial

113284752

# **TECHNICAL SPECIFICATIONS**

Weight: 11 Grams

#### **OTHER FEATURES**

High (mm): 12 Colour: Transparent Diameter (mm): 20