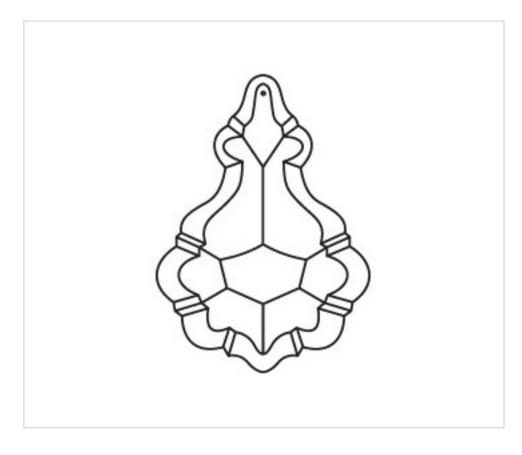

# Pendeloque 91/89mm Full cut

May 19th, 2024, 02:43

# DESCRIPTION

Full cut glass classic pendeloque

### 0591315

Pendeloque 91/89mm Full cut

### NOTES

Full Cut glass

### **OTHER FEATURES**

Length (mm): 89

Colour: Transparent