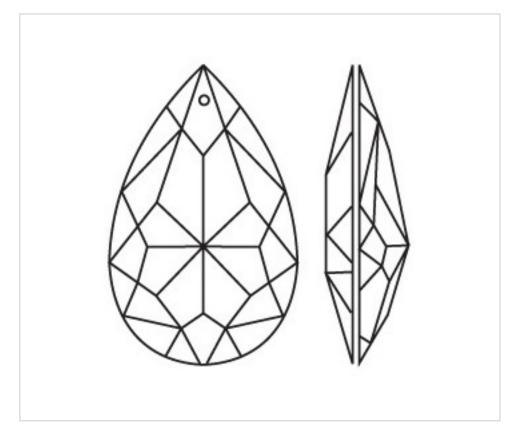

# Glass Almond 406/63mm Red

May 04th, 2024, 07:16

# DESCRIPTION

Transparent pressed glass almond with classical cutting and 1 hole for pinning with brass needle or connector. Varnished in red color and dried at 200 ° C

## 0240R25

Glass Almond 406/63mm Red