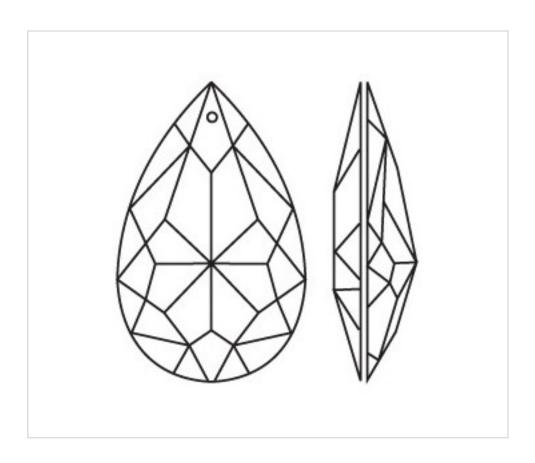

# Glass Almond 406/63mm Orange

May 04th, 2024, 02:52

#### **DESCRIPTION**

Transparent pressed glass almond with classical cutting and 1 hole for pinning with brass needle or connector. Varnished in blue color and dried at 200 ° C

## Glass Almond 406/63mm Orange

### **TECHNICAL SPECIFICATIONS**

Packging: Bag 25 Units Weight: 47 Grams

**NOTES** 

Pressed glass

**OTHER FEATURES** 

Length (mm): 63 Colour: Orange