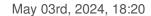

### **DESCRIPTION**

Transparent pressed glass almond with classical cutting and 1 hole for pinning with brass needle or connector. Varnished in amber color and dried at 200  $^{\circ}$  C