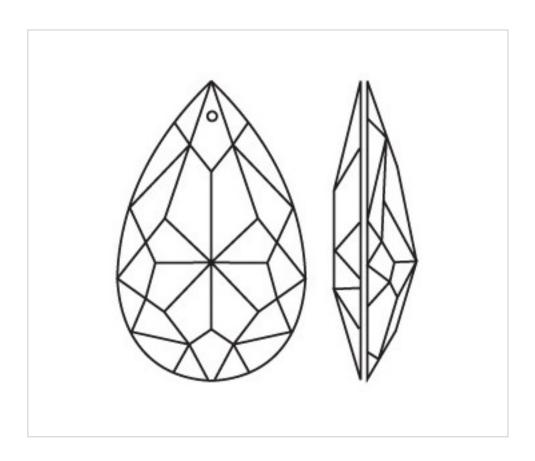

# Glass almond 406/63mm

## **DESCRIPTION**

Transparent pressed glass almond with classical cutting and 1 hole for pinning with brass needle or connector

### Glass almond 406/63mm

### **TECHNICAL SPECIFICATIONS**

Weight: 45 Grams Packging: Bag 25 Units

**NOTES** 

Pressed glass

**OTHER FEATURES** 

Length (mm): 63 Colour: Transparent

**DOCUMENTS** 

Glass almond 406/63mm