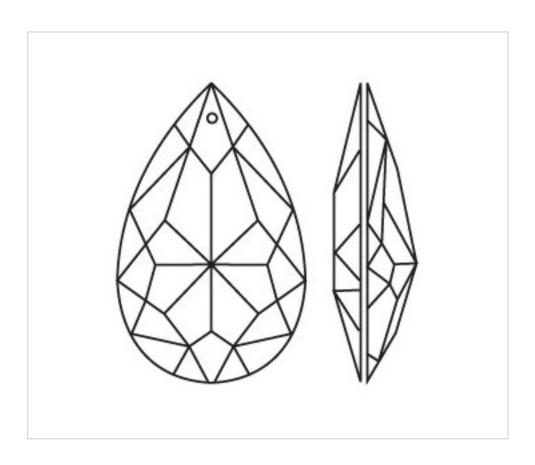

# Glass Almond 406/50mm Blue

## **DESCRIPTION**

Transparent pressed glass almond with classical cutting and 1 hole for pinning with brass needle or connector. Varnished in blue color and dried at 200  $^{\circ}$  C

# **TECHNICAL SPECIFICATIONS**

Weight: 100 Grams Packging: Bag 35 Units

**NOTES** 

Pressed glass

**OTHER FEATURES** 

Length (mm): 50 Colour: Blue

**DOCUMENTS** 

Glass Almond 406/50mm Blue