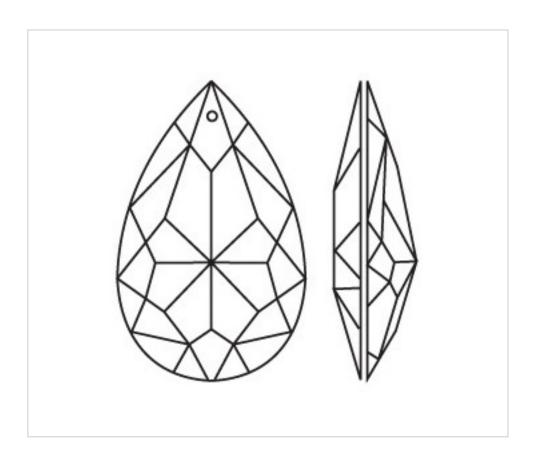

## **DESCRIPTION**

Transparent pressed glass almond with classical cutting and 1 hole for pinning with brass needle or connector. Varnished in rose color and dried at 200  $^{\circ}$  C

# **TECHNICAL SPECIFICATIONS**

Weight: 100 Grams Packging: Bag 35 Units

**NOTES** 

Pressed glass

**OTHER FEATURES** 

Length (mm): 50 Colour: Rose

**DOCUMENTS** 

Glass Almond 406/50mm Rose