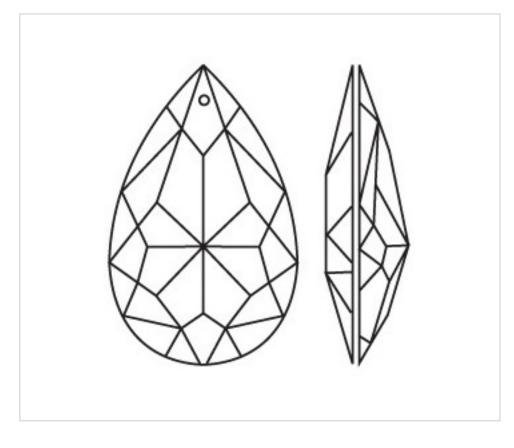

## Glass Almond 406/50mm Red

May 04th, 2024, 01:29

### DESCRIPTION

Transparent pressed glass almond with classical cutting and 1 hole for pinning with brass needle or connector. Varnished in red color and dried at 200 ° C

### 0240R20

Glass Almond 406/50mm Red