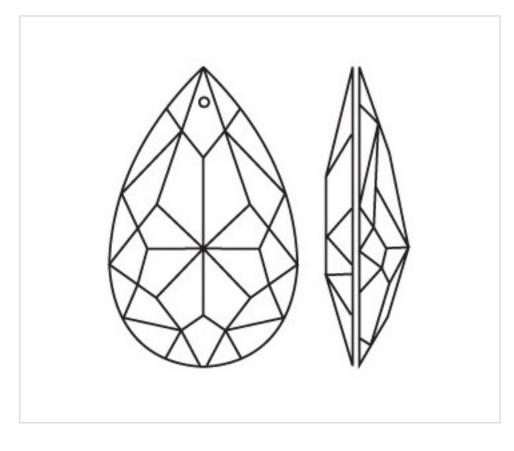

## Glass almond 406/50mm

May 03rd, 2024, 16:16

#### DESCRIPTION

Transparent pressed glass almond with classical cutting and 1 hole for pinning with brass needle or connector **PRICE** 

| Lot | P.V.P. excluding VAT |
|-----|----------------------|
| 1   | 1,44€                |
| 10  | 0,72€                |
| 35  | 0,4497€              |
| 175 | 0,39€                |