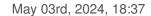

## Glass Almond 406/38mm Green

# **DESCRIPTION**

Transparent pressed glass almond with classical cutting and 1 hole for pinning with brass needle or connector. Varnished in green color and dried at 200 ° C

## **TECHNICAL SPECIFICATIONS**

Weight: 10 Grams Packging: Bag 100 Units

**NOTES** 

Pressed glass

**OTHER FEATURES** 

Length (mm): 38 Colour: Green