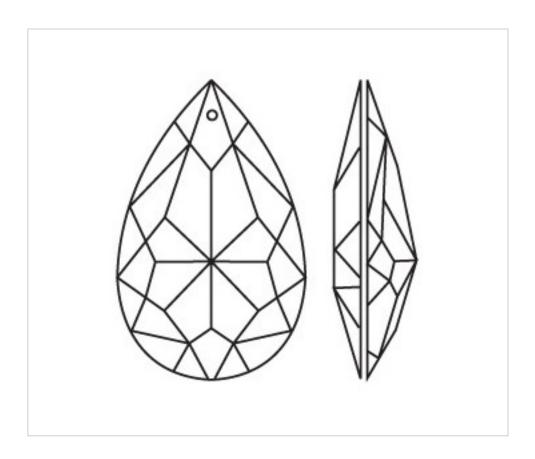

# Glass Almond 406/38mm Aquamarine

May 03rd, 2024, 20:30

## **DESCRIPTION**

Transparent pressed glass almond with classical cutting and 1 hole for pinning with brass needle or connector. Varnished in aquamarine color and dried at 200  $^{\circ}$  C

### 0240Q15

Length (mm): 38

# Glass Almond 406/38mm Aquamarine

# TECHNICAL SPECIFICATIONS Packging: Bag 100 Units NOTES Pressed glass OTHER FEATURES

Colour: Aquamarine