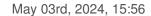

# Glass almond 406/38mm

## **DESCRIPTION**

Transparent pressed glass almond with classical cutting and 1 hole for pinning with brass needle or connector