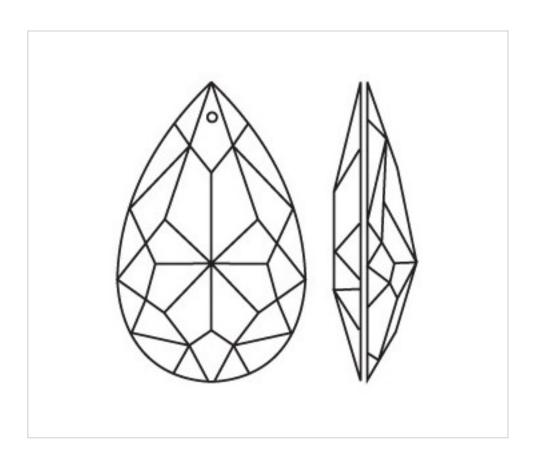

# Glass almond 406/32mm

### **DESCRIPTION**

Transparent pressed glass almond with classical cutting and 1 hole for pinning with brass needle or connector

## Glass almond 406/32mm

#### **TECHNICAL SPECIFICATIONS**

Weight: 6 Grams Packging: Bag 200 Units

**NOTES** 

Pressed glass

**OTHER FEATURES** 

Length (mm): 32 Colour: Transparent

**DOCUMENTS** 

Glass almond 406/32mm