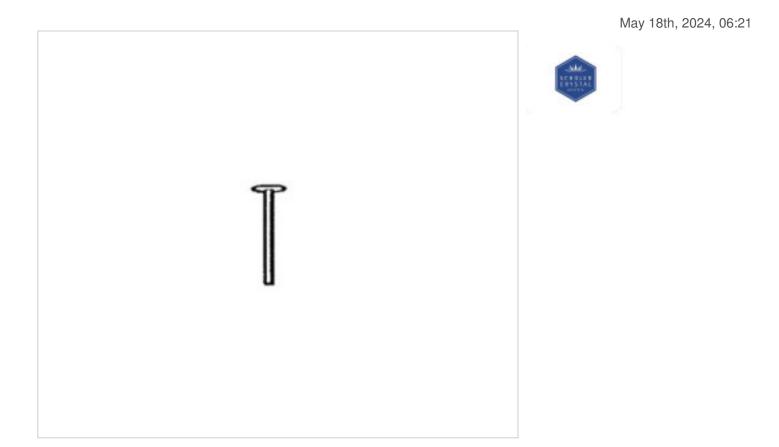

# Crimping 45mm brass 9190

## E19190450

Crimping 45mm brass 9190

#### NOTES

Pin 0.8mm x2.0mm

#### **OTHER FEATURES**

Length (mm): 45

Colour: Brass