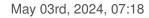

# Cover 3831610-6 holes lead crystal

## **DESCRIPTION**

Blown and hand-cut lead Crystal

#### 3831616

Cover 3831610-6 holes lead crystal

## **TECHNICAL SPECIFICATIONS**

Weight: 1 Grams

#### **NOTES**

Lead Crystal

## **OTHER FEATURES**

High (mm): 60 Diameter (mm): 160 Colour: Transparent Central Hole (mm): 12

Lateral Holes: 6