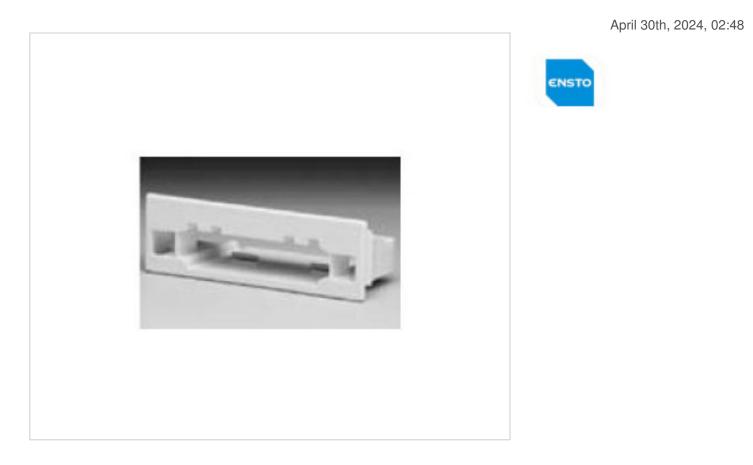

# Coupler NK5PF-W for Connector narrow 5 poles

### DESCRIPTION

5 pole adapter NK5PF-W white mount. Make sure the measurements are accurate after painting the sheet.