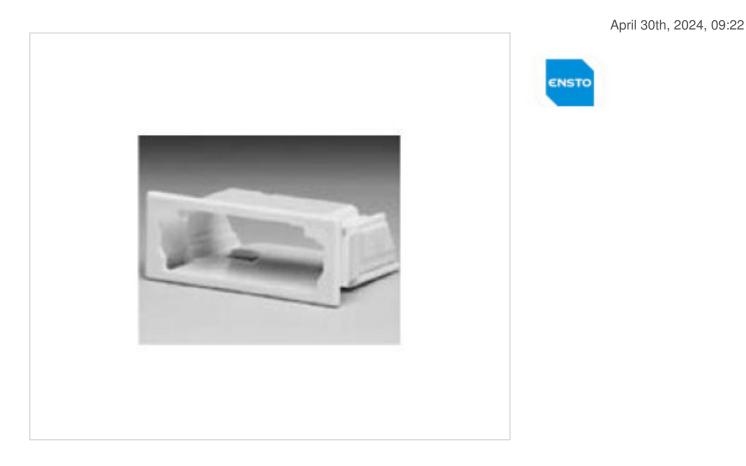

# Coupler NK4PF-W for Connector narrow 4 poles

## DESCRIPTION

4 pole adapter NK4PF-W white mount. Make sure the measurements are accurate after painting the sheet.

## Coupler NK4PF-W for Connector narrow 4 poles

#### NOTES

To insert into hole 42,75x16,6mm

#### **OTHER FEATURES**

Length (mm): 32 High (mm): 18 Width (mm): 46 Colour: White