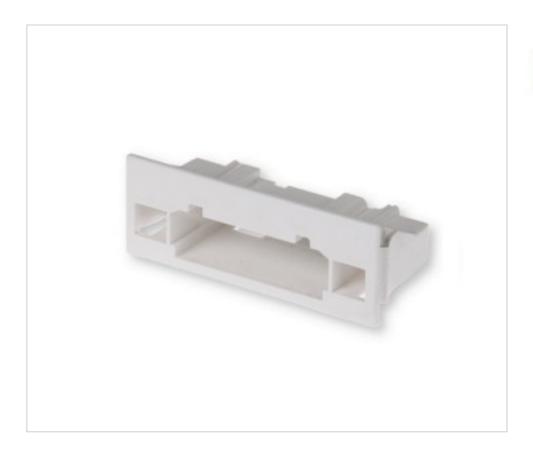

# Coupler NK4P-W to be mounted Connector 4 poles

May 02nd, 2024, 18:11

## **DESCRIPTION**

4pole adapter NK4P-W white mount. Make sure the measurements are accurate after painting the sheet.

## Coupler NK4P-W to be mounted Connector 4 poles