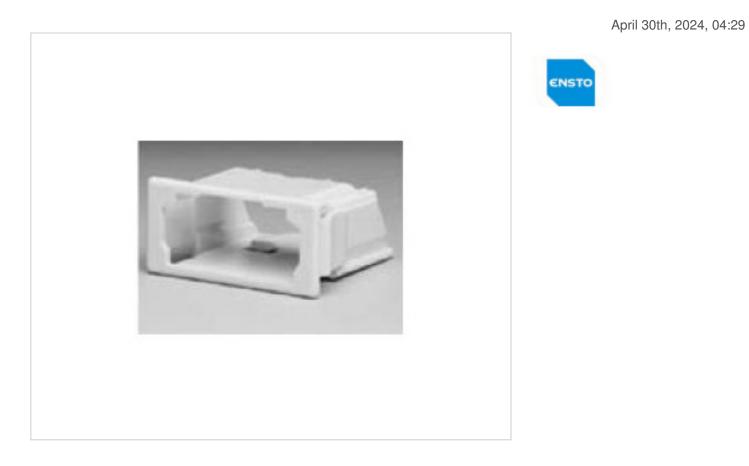

# Coupler NK3PF-W for Connector narrow 3 poles

### DESCRIPTION

3-pole narrow white NK3PF-W adapter connector for mounting. Make sure measurements are accurate after veneer painting.