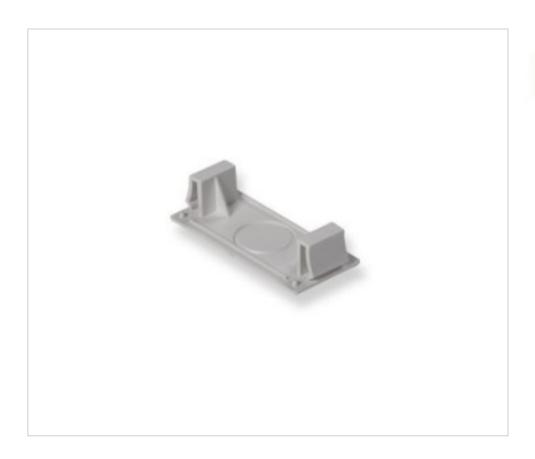

# Coupler NK3P-W to be mounted Connector 3 poles no exit

April 30th, 2024, 06:08

# Coupler NK3P-W to be mounted Connector 3 poles no exit

### **TECHNICAL SPECIFICATIONS**

Packging: Box 200 Units

**NOTES** 

Hole diameter 16.5mm.

#### **OTHER FEATURES**

Length (mm): 14 Width (mm): 51 Colour: White High (mm): 23