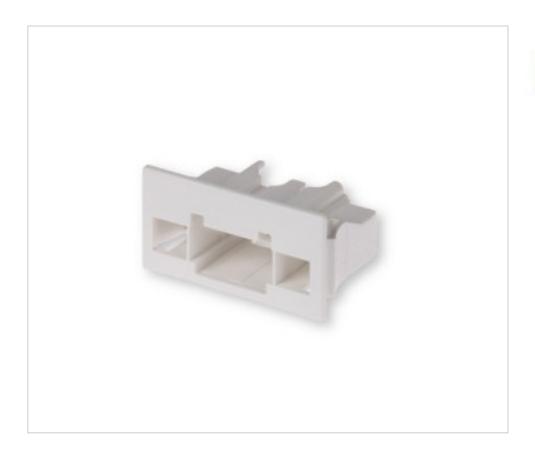

# Coupler NK2P-W to be mounted Connector 2 poles

May 02nd, 2024, 18:56

#### **DESCRIPTION**

Electrical connectors on this adapter 2-pole NK2P-W white for mounting. Make sure that the measurements are exact after painting the sheet