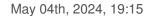

# Cord set LQG 275/100-250 black

## **DESCRIPTION**

English Connection unipolar plug and switch foot, flat hose 2x0.75mm2 cable. H03VVH2-F.

#### **TECHNICAL SPECIFICATIONS**

Weight: 200 Grams Packging: Box 25 Units

**NOTES** 

100cm to British plug 250cm to free end

**OTHER FEATURES** 

Length (mm): 3500 Section (mm2): 0,75
Colour: Black Voltage In (Vac): 250