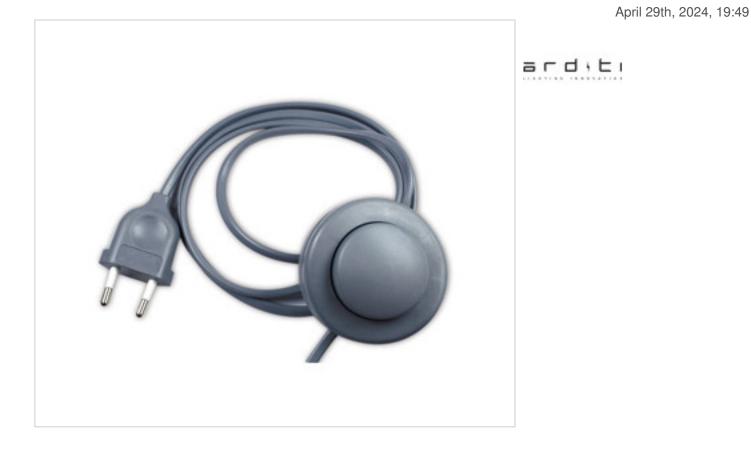

ELECTRICAL EQUIPMENT > Cord Sets > Europlug Cord Sets Floor Switch Grey Europlug cord set with floor switch

# Cord set LQE 275/120-80 gris

## DESCRIPTION

Connecting with Euro plug and switch unipolar foot flat hose 2x0.75mm2 cable. H03VVH2-F.

#### NOTES

120cm to European plug 80cm to free end

## **OTHER FEATURES**

Length (mm): 2000

Colour: Grey

Intensidad In (A): 2

Section (mm2): 0,75 Voltage In (Vac): 250