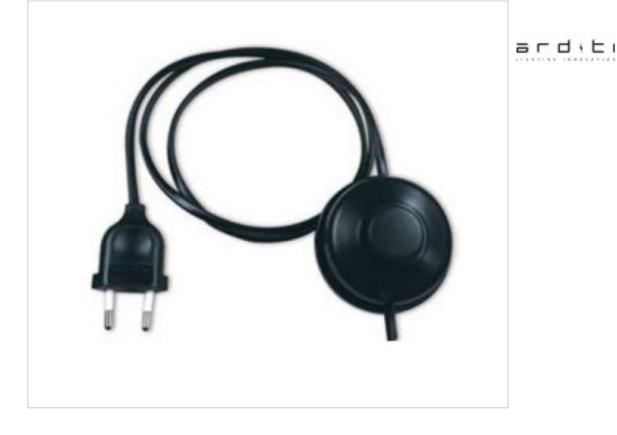

ELECTRICAL EQUIPMENT > Cord Sets > Europlug Cord Sets Floor Switch Black Europlug cord set with floor switch

# Cord set LPE 275/120-80 black

May 08th, 2024, 03:23

## DESCRIPTION

Connecting with Euro plug and switch unipolar foot, flat hose 2x0.75mm2 cable. H03VVH2-F.

## NOTES

120cm to European plug 80cm to free end

## **OTHER FEATURES**

Length (mm): 2000

Colour: Black

Intensidad In (A): 2

Section (mm2): 0,75 Voltage In (Vac): 250