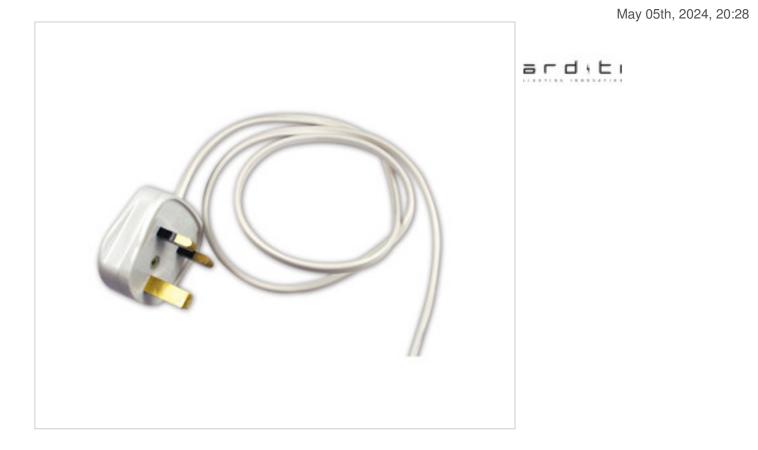

# Cord-set LG 275/300 white

## AR50C3002

Cord-set LG 275/300 white

### NOTES

With british plug, without switch. Flat double insulation 2x0.75mm2. H03VVH2-F cable

#### **OTHER FEATURES**

Length (mm): 3000 Voltage In (Vac): 250 Section (mm2): 0,75 Intensidad In (A): 2