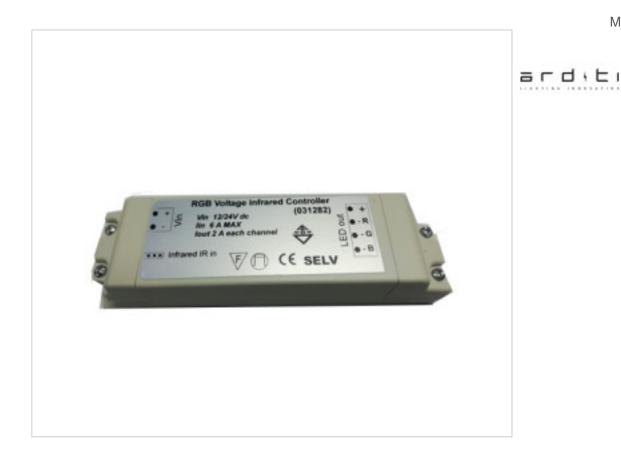

# Controller LED RGB CV 12-24V 75-150W

May 02nd, 2024, 18:03

# **DESCRIPTION**

Electronic controller RGB LED CONTROLLER IR-V-12 / 24VDC.exit: 3 chanels for RGB Led strips 12 / 24V (máx.2A per channel) .The control is through a remote control for infrarrojos.Para 12V: 75W 2A and .For 24V: 2A and 150W

### **NOTES**

Controller LED RGB constant voltage 12/24VDC. 75W (12V) 150W (24V) max load .IP20

### **OTHER FEATURES**

Length (mm): 151 Width (mm): 40

High (mm): 30 Colour: White

Voltage In (Vdc): 12~24 Intensidad In (A): 6

Power (W): 75~150 Ingress Protection: IP20