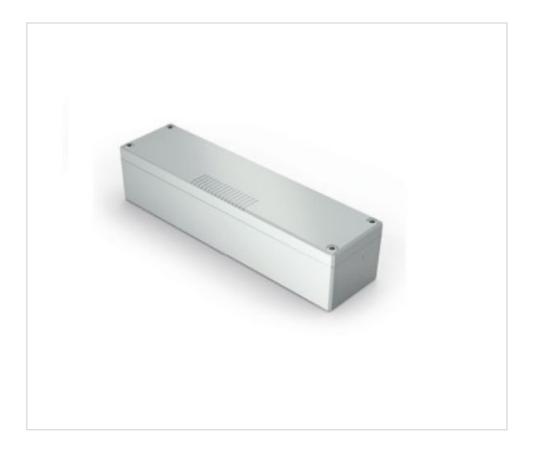

#### **DESCRIPTION**

IP55 waterproof box to control 1 tubular motor at 230Vac (1x Max 1000W) for folding fabric roofs and up to 3 lines of 24Vdc lights (Max 120W per output. Total Max 240W in the 3 outputs) Separate On/Off/Dimmer or Synchronized in pergolas Integrated 433.92MHz RF control Input sockets for rain and wind weather sensors.

## **OTHER FEATURES**

Length (mm): 310 Width (mm): 70

High (mm): 80 Voltage In (Vac): 230

Room Temperature (°C): -20~+55 Ingress Protection: IP55