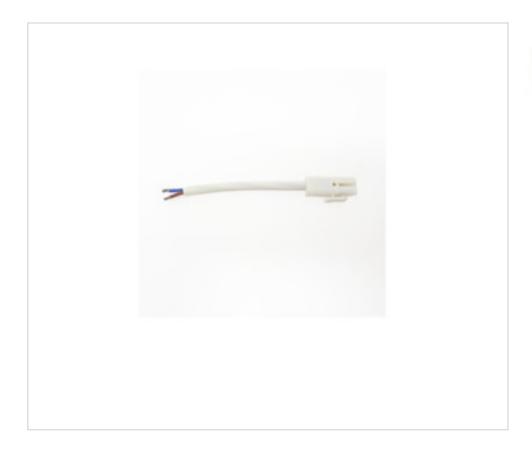

# Male connector AL19 2 poles + 100/20/10 cable

May 02nd, 2024, 16:03

# Male connector AL19 2 poles + 100/20/10 cable

### **NOTES**

Tab of safety connection thermo-sealed 120mm round double insulation cable 2x0,75mm2 white