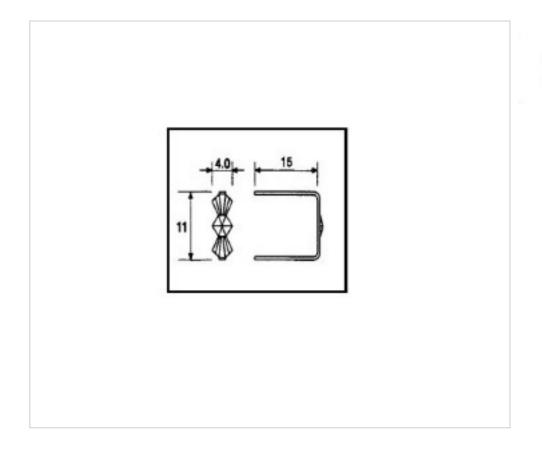

# Connector 9143 11mm brass

May 04th, 2024, 14:12

## Connector 9143 11mm brass

#### **OTHER FEATURES**

Length (mm): 15 High (mm): 11

Colour: Brass