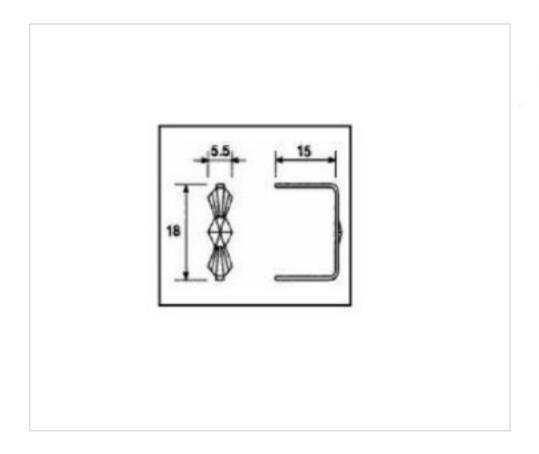

### **TECHNICAL SPECIFICATIONS**

Weight: 0 Grams

#### **OTHER FEATURES**

Length (mm): 15 High (mm): 18

Colour: Gold