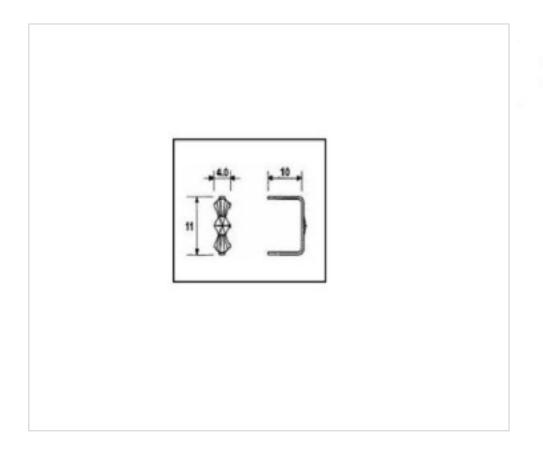

### Connector 9141 11mm chrome

### **TECHNICAL SPECIFICATIONS**

Weight: 0 Grams

#### **OTHER FEATURES**

Length (mm): 10 High (mm): 11

Colour: Chrome **DOCUMENTS** 