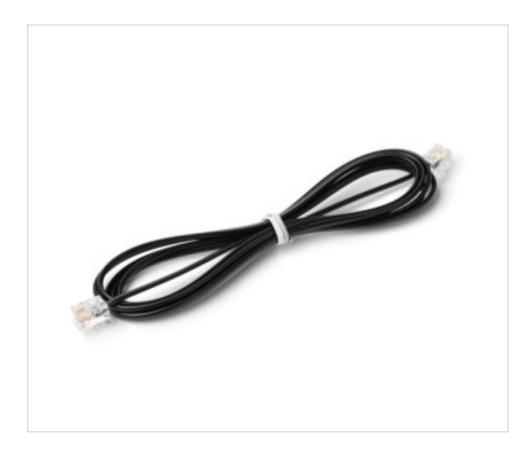

### **DESCRIPTION**

5-meter RJ11 connection cable with mounted connectors for the connection of the master control panel with the extension of the TOP series. Possibility of connecting up to 4 extenders with a total maximum length of 50 meters.

# 15WITOP500

Connection wire 5 m. RJ11 for TOP extender

## **NOTES**

5-meter RJ11 connection cable with mounted connectors for the connection of the master control panel with the extension of the TOP series.

### **OTHER FEATURES**

Length (mm): 5000