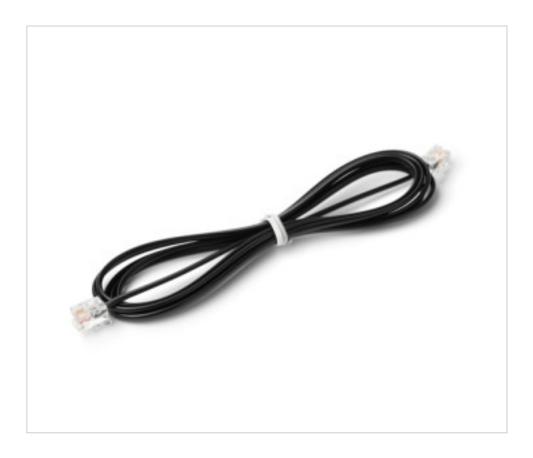

# Connection wire 1 m. RJ11 for TOP extender

May 03rd, 2024, 08:42

### **DESCRIPTION**

1 meter RJ11 connection cable with mounted connectors for the connection of the master control unit with the extension of the TOP series. Possibility of connecting up to 4 extenders with a total maximum length of 50 meters.

# 15WITOP100

Connection wire 1 m. RJ11 for TOP extender

## **NOTES**

1 meter RJ11 connection cable with mounted connectors for the connection of the master control unit with the extension of the TOP series