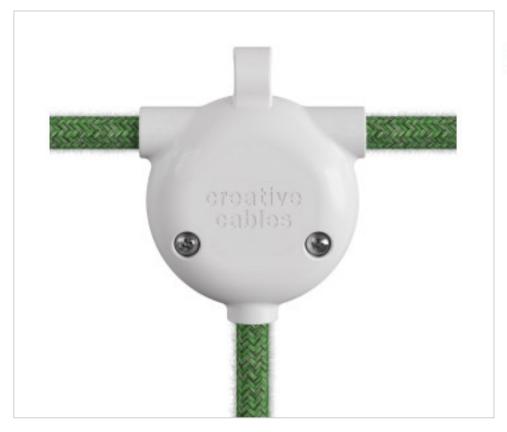

# Connection box 3 ways for outdoor IP65. White

April 29th, 2024, 16:22

## **DESCRIPTION**

IP65 waterproof T junction box for multiple outdoor configurations. Provided with insulating gel inside. Maximum load for cables 1,5Kg. With plugs for the side holes to be used as a terminal. Compatible with H05RN-F 2x1mm2 cables. Screw terminal connection.

#### **CDGTPBEIVA**

Connection box 3 ways for outdoor IP65. White

## **NOTES**

IP65 T junction box. Class II. Provided with insulating gel. Maximum load for cables 1,5Kg.