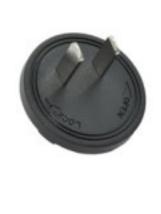

# CM plug for dimmable plug-in LED power supply CC-CV 18W black

April 28th, 2024, 21:38

## G503118CN - 401477

CM plug for dimmable plug-in LED power supply CC-CV 18W black

#### NOTES

CN plug -China adaptable to feeder G503118